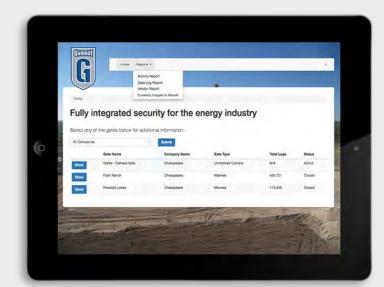

### Daily Reporting

Daily reports customers can view, download and export including Activity, Gate Log, Vendor and Currently Logging In reports.