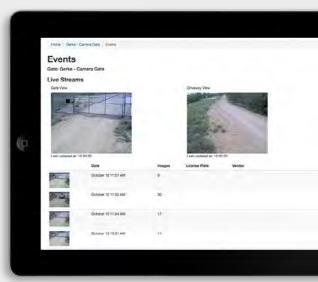

### The Sentinel Camera

Two high-resolution cameras provide a real-time view of anyone who enters or exits your site in addition to license plate recognition of every vehicle.

- Reporting, manpower and life support trailer
- Guard shelter
- Guards are supplied with one or more iPads for logging vehicles
- Real-time information is available to customers via mobile app and website portal
- Guard shelter
- Guards are supplied with one or more iPads for logging vehicles
- Real-time information is available to customers via mobile app and website portal
- Two motion-activated high-resolution cameras with night vision
- Live video and captured events are archived and accessible via mobile app and website portal
- License plate recognition
- Self-contained with a secure cellular connection and solar/battery power
- Managed, monitored and maintained by Guard 1

### Real-time Access

All data and documentation are uploaded real time to Mobile G1, so you know what is transpiring at your site at all times.