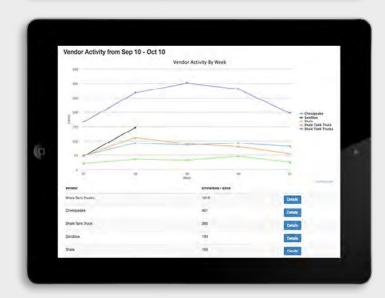

### Daily Reporting

Daily reports customers can view, download and export including Activity, Gate Log, Vendor and Currently Logging In reports.