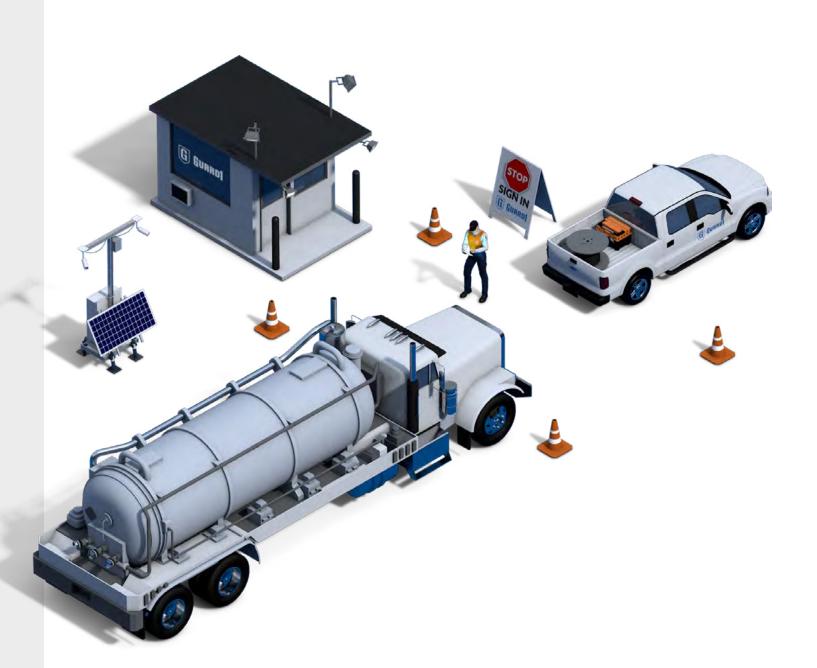

### 24-hr Gate Guard

Our highly trained, fully licensed and uniformed guards ensure around-the-clock security at your job site to safeguard your personnel, equipment and critical assets.

### 12-hr Shift Gate Guard

Our fixed-point 12-hour shift gate guard shelter model is a flexible solution providing an official physical checkpoint to protect against unauthorized access and costly opportunistic theft.

### The Sentinel Camera

Two high-resolution cameras provide a real-time view of anyone who enters or exits your site in addition to license plate recognition of every vehicle.

- Reporting, manpower and life support trailer
- Guard shelter
- Guards are supplied with one or more iPads for logging vehicles
- Real-time information is available to customers via mobile app and website portal
- Guard shelter
- Guards are supplied with one or more iPads for logging vehicles
- Real-time information is available to customers via mobile app and website portal
- Two motion-activated high-resolution cameras with night vision
- Live video and captured events are archived and accessible via mobile app and website portal
- License plate recognition
- Self-contained with a secure cellular connection and solar/battery power
- Managed, monitored and maintained by Guard 1